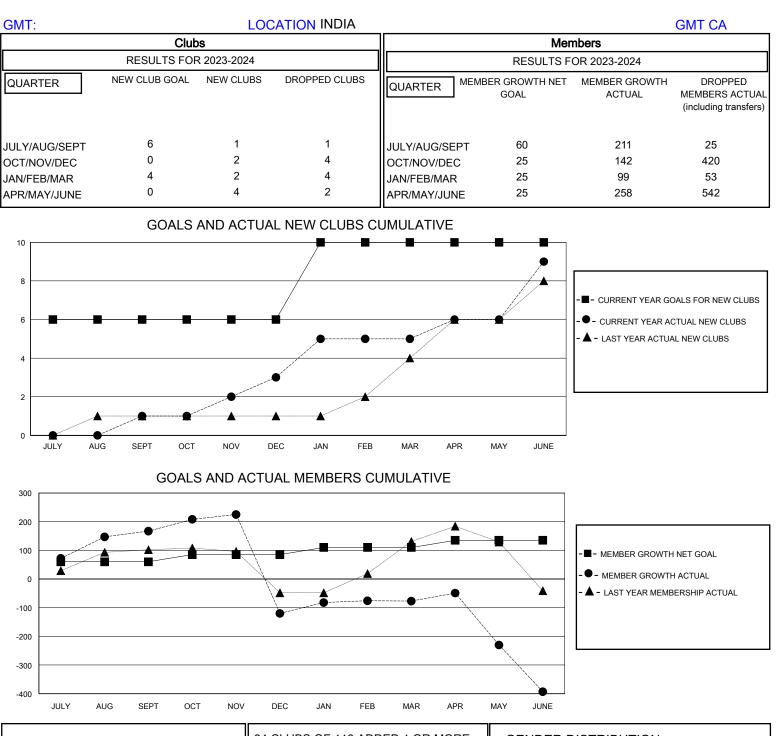

## MONTHLY MEMBERSHIP PROGRESS REPORT

District 316 D

Results as of: 6/30/2024



| DROPPED CLUBS: 11 |       | 84 CLUBS OF 113 ADDED 1 OR MORE<br>NEW MEMBERS | GENDER DISTRIBUTION           |                |       |
|-------------------|-------|------------------------------------------------|-------------------------------|----------------|-------|
|                   |       |                                                | MALE                          | 2,392 (81.83%) |       |
|                   |       |                                                | FEMALE                        | 531 (18.17%)   |       |
| DROPPED MEMBERS   |       |                                                |                               |                |       |
| DECEASED          | 20    | CLICK HERE FOR CUMULATIVE<br>MEMBERSHIP DATA   | TOTAL FAMILY UNIT MEMBERS     |